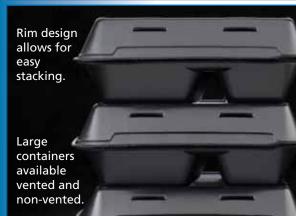

## SmartLock<sup>®</sup> Black Hinged Lid Containers

- Durable construction for multi-food applications.
- Meets the challenge of heavier foods.
- Insulated to keep hot foods HOT and cold foods COLD.
- Easy to close and reopen.
- SmartLock<sup>®</sup> double tab closure with audible "click" means it's closed.
- Stacking rim increases transport performance.
- Upscale, contemporary black finish.
- Large containers also available with vents.