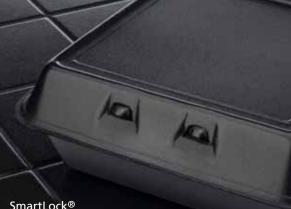

SmartLock<sup>®</sup> double tab closure system.

## SmartLock<sup>®</sup> Black Hinged Lid Containers

- Durable construction for multi-food applications.
- Meets the challenge of heavier foods.
- Insulated to keep hot foods HOT and cold foods COLD.
- Easy to close and reopen.
- SmartLock<sup>®</sup> double tab closure with audible "click" means it's closed.
- Stacking rim increases transport performance.
- Upscale, contemporary black finish.
- Large containers also available with vents.