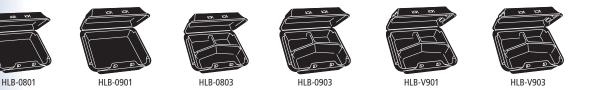

## **Product Specifications**

|                                            |                                                                                                                                                                                                                                                  | Packing                                                                                                                                                                                                                                                                                                                                                                                                                                                 |                                                                                                                                                                                                                                                                                                                                                                                                                                                                                                                                           |
|--------------------------------------------|--------------------------------------------------------------------------------------------------------------------------------------------------------------------------------------------------------------------------------------------------|---------------------------------------------------------------------------------------------------------------------------------------------------------------------------------------------------------------------------------------------------------------------------------------------------------------------------------------------------------------------------------------------------------------------------------------------------------|-------------------------------------------------------------------------------------------------------------------------------------------------------------------------------------------------------------------------------------------------------------------------------------------------------------------------------------------------------------------------------------------------------------------------------------------------------------------------------------------------------------------------------------------|
| Description                                | Dimension (in inches)                                                                                                                                                                                                                            | Sleeve                                                                                                                                                                                                                                                                                                                                                                                                                                                  | Case                                                                                                                                                                                                                                                                                                                                                                                                                                                                                                                                      |
| Medium Black Square Sandwich Container     | 5 <sup>3</sup> / <sub>4</sub> x 5 <sup>3</sup> / <sub>4</sub> x 3 <sup>1</sup> / <sub>4</sub>                                                                                                                                                    | 4/125                                                                                                                                                                                                                                                                                                                                                                                                                                                   | 500                                                                                                                                                                                                                                                                                                                                                                                                                                                                                                                                       |
| Medium Black Single Compartment Container  | 8 x 8 <sup>1</sup> / <sub>2</sub> x 3                                                                                                                                                                                                            | 2/100                                                                                                                                                                                                                                                                                                                                                                                                                                                   | 200                                                                                                                                                                                                                                                                                                                                                                                                                                                                                                                                       |
| Large Black Single Compartment Container   | 9 x 9 <sup>1</sup> / <sub>2</sub> x 3 <sup>1</sup> / <sub>4</sub>                                                                                                                                                                                | 2/100                                                                                                                                                                                                                                                                                                                                                                                                                                                   | 200                                                                                                                                                                                                                                                                                                                                                                                                                                                                                                                                       |
| Medium Black 3-Compartment Container       | 8 x 8 <sup>1</sup> / <sub>2</sub> x 3                                                                                                                                                                                                            | 2/100                                                                                                                                                                                                                                                                                                                                                                                                                                                   | 200                                                                                                                                                                                                                                                                                                                                                                                                                                                                                                                                       |
| Large Black 3-Compartment Container        | 9 x 9 <sup>1</sup> / <sub>2</sub> x 3 <sup>1</sup> / <sub>4</sub>                                                                                                                                                                                | 2/100                                                                                                                                                                                                                                                                                                                                                                                                                                                   | 200                                                                                                                                                                                                                                                                                                                                                                                                                                                                                                                                       |
| Large Black 1-Compartment Vented Container | 9 x 9 <sup>1</sup> / <sub>2</sub> x 3 <sup>1</sup> / <sub>4</sub>                                                                                                                                                                                | 2/100                                                                                                                                                                                                                                                                                                                                                                                                                                                   | 200                                                                                                                                                                                                                                                                                                                                                                                                                                                                                                                                       |
| Large Black 3-Compartment Vented Container | <b>9 x 9 <sup>1</sup>/</b> <sub>2</sub> x 3 <sup>1</sup> / <sub>4</sub>                                                                                                                                                                          | 2/100                                                                                                                                                                                                                                                                                                                                                                                                                                                   | 200                                                                                                                                                                                                                                                                                                                                                                                                                                                                                                                                       |
|                                            | Medium Black Square Sandwich Container   Medium Black Single Compartment Container   Large Black Single Compartment Container   Medium Black 3-Compartment Container   Large Black 3-Compartment Container   Large Black 1-Compartment Container | Medium Black Square Sandwich Container $5^{3}/_4 \times 5^{3}/_4 \times 3^{1}/_4$ Medium Black Single Compartment Container $8 \times 8^{1}/_2 \times 3$ Large Black Single Compartment Container $9 \times 9^{1}/_2 \times 3^{1}/_4$ Medium Black 3-Compartment Container $8 \times 8^{1}/_2 \times 3$ Large Black 3-Compartment Container $9 \times 9^{1}/_2 \times 3^{1}/_4$ Large Black 1-Compartment Container $9 \times 9^{1}/_2 \times 3^{1}/_4$ | DescriptionDimension (in inches)SleeveMedium Black Square Sandwich Container $5^{3/4} \times 5^{3/4} \times 3^{1/4}$ $4/125$ Medium Black Single Compartment Container $8 \times 8^{1/2} \times 3$ $2/100$ Large Black Single Compartment Container $9 \times 9^{1/2} \times 3^{1/4}$ $2/100$ Medium Black 3-Compartment Container $8 \times 8^{1/2} \times 3$ $2/100$ Large Black 3-Compartment Container $9 \times 9^{1/2} \times 3^{1/4}$ $2/100$ Large Black 1-Compartment Vented Container $9 \times 9^{1/2} \times 3^{1/4}$ $2/100$ |