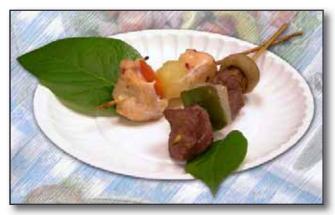

## Heavy Duty White Coated Paper Plates

Coated for extra strength as well as grease and moisture resistance. This durable, heavyweight tableware is oil and moisture-resistant. Placesetter® Select plates are also cutresistant and work well for any occasion.

Plates are safe for use in microwave ovens.

Bright White plates are suitable for all Food Service and Food Service Management applications.

- Heavyweight, tough, grease resistant coating
- Microwaveable
- Cut resistant
- Bright white is outstanding for food presentation, merchandising & take-out
- Go from the microwave to table with ease