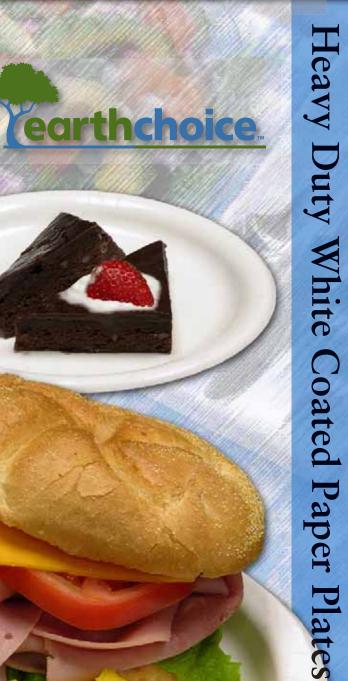

## Heavy Duty White Coated Paper Plates

Coated for extra strength as well as grease and moisture resistance. This durable, heavyweight tableware is oil and moisture-resistant. Placesetter® Select plates are also cutresistant and work well for any occasion.

Plates are safe for use in microwave ovens.

Bright White plates are suitable for all Food Service and Food Service Management applications.

- Heavyweight, tough, grease resistant coating
- Microwaveable
- Cut resistant
- Bright white is outstanding for food presentation, merchandising & take-out
- Go from the microwave to table with ease