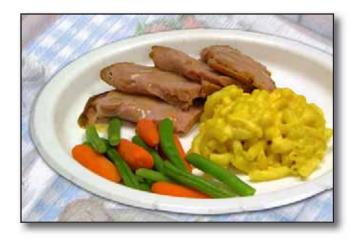

## Heavy Duty White Coated Paper Plates

Coated for extra strength as well as grease and moisture resistance. This durable, heavyweight tableware is oil and moisture-resistant. Placesetter® Select plates are also cutresistant and work well for any occasion.

Plates are safe for use in microwave ovens.

Bright White plates are suitable for all Food Service and Food Service Management applications.

- Heavyweight, tough, grease resistant coating
- Microwaveable
- Cut resistant
- Bright white is outstanding for food presentation, merchandising & take-out
- Go from the microwave to table with ease