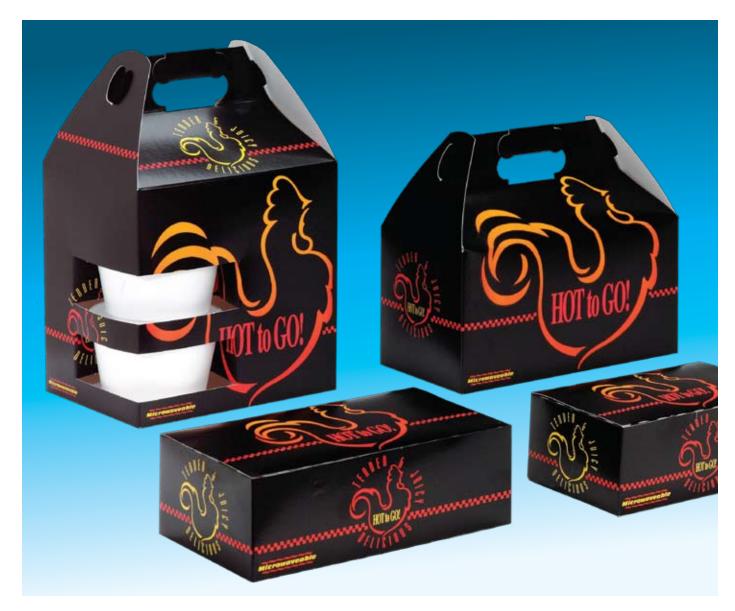

The program features heat resistant plastic carriers specifically designed for take-out chicken.

Window Take Out Cartons

Polyethylene Bags

Wave Top Polyethylene Bags

|           | Regular Take Out Cartons                 |                            |
|-----------|------------------------------------------|----------------------------|
| 006000400 | 7x4.25x2.75 SBS Deli Carton Hot to Go    | Hot To Go,3C,Pack=250      |
| 006100400 | 9x5x3 SBS Deli Carton Hot to Go          | Hot To Go,3C,Pack=250      |
| 006200400 | 9.5x5x5 SBS Deli Carton Hot to Go        | Hot To Go,3C,Pack=100      |
| 006300400 | 8x6x8 SBS Deli Carton Hot to Go          | Hot To Go,3C,Pack=100      |
|           | Window Take Out Cartons                  |                            |
| 006200402 | 9.5x5x5 SBS Window Deli Carton Hot to Go | Hot To Go,3C,Pack=200      |
| 006000401 | 7x4.25x2.75 SBS Deli Carton Hot to Go    | Hot To Go,3C,Pack=250      |
|           | HDPE Take Out Bags                       |                            |
| 501100400 | 6x3x10x3 HD Deli Bag Hot to Go           | Hot To Go,3CF/0CB,Pack=500 |
| 501200400 | 6x4x12.5x4 HD Deli Bag Hot to Go         | Hot To Go,3CF/0CB,Pack=500 |
| 501500400 | 8.25x5x12x5 HD Deli Bag Hot to Go        | Hot To Go,3CF/OCB,Pack=250 |
|           | HDPE Large Wave Top Carry Out Bag        |                            |
| 257000400 | 18.5x18.5+9 HD Wave Top Baa Hot to Go    | Hot To Go.OCF/OCB.Pack=500 |